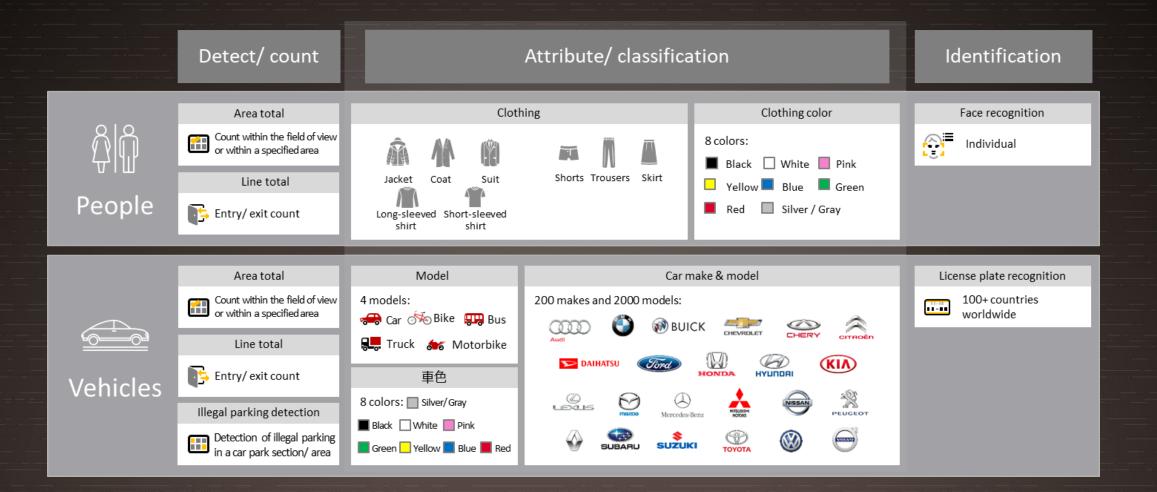

s by orders of magnitude IMMEDIATE Real-time alerts in 3 seconds or less INTELLIGENT Natural-language search across multiple objects **OPEN** Integrate with 97% of ONVIF devices IMPACTFUL Increase alert readiness, improve productivity

# FOOD MARKETS

#### **STORE LAYOUT**



- Office
- Forensic video search
  Business analysis with counting statistics and heatmap

Checkout Counter • Queue detection



#### Entrance

- People CountingFace recognition
- Loitering



#### Store Room

Access control with face recognition
Smoke and fire detection
Intrusion Detection



#### **Store Floor**

- Regional People Counting
- Heatmap
- AdvertIsing display VIP
   customers



Parking Lot

Access control with LPR
Whitelist for VIP customers, blacklist for shoplifters
Loitering

### AI-BASED ANALYTICS





### AI-BASED FACE RECOGNITION



INTEGRATION OF VAIDIO AI-BASED FACE RECOGNITION IN ACCESS CONTROL AND HRM SYSTEMS TO UNLOCK RESTRICTED AREAS FOR AUTHORIZED STAFF ONLY

ALERTS FOOD MARKET MANAGERS OR OWNERS FOR VIP SHOPPERS OR KNOWN SHOPLIFTERS

FIND MISSING CHILDREN IN A FOOD MARKET

ANALYZE PEOPLE MOVEMENT

GENERATE ACCESS CONTROL REPORTS BASED ON INCIDENTS



### AI-BASED FACE RECOGNITION



NO CONCERNS ABOUT BADGES THAT ARE LOST OR STOLEN AS BADGES ARE NO LONGER REQUIRED

FACE RECOGNITION ACCESS CONTROL PROVIDES ACCESS TO RESTRICTED AREAS IN REAL-TIME AND PREVENTS FRAUD

TRACK TARGET PERSONS ON A MAP AND PERFORM CONTACT TRACING IN CASE OF ACCIDENT OR INCIDENT

MANAGED FROM A PUBLIC, PRIVATE OR HYBRID CLOUD

EASIER TO MAINTAIN – REMOTE SYSTEM HEALTH MONITORING





### AI-BASED QUEU