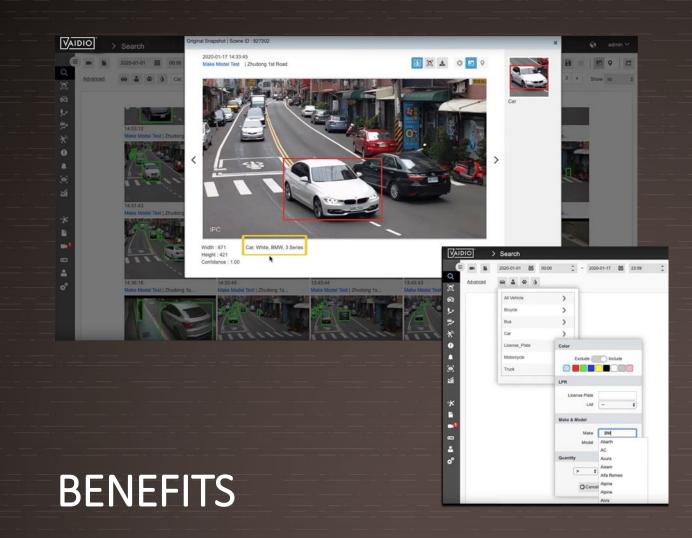

### AI-BASED LICENSE PLATE RECOGNITION

REGISTER VEHICLE LICENSE PLATES FOR AUTOMATIC ENTRANCE CONTROL

APPLY LICENSE PLATE RECOGNITION AND ENTRANCE CONTROL WITH WHITELIST FOR RESTRICTED PARKING AREAS FOR EMPLOYEES AND VIP CUSTOMERS

TRIGGER ALERTS FOR CARS THAT ARE ILLEGAL PARKED

GENERATE REPORTS BASED ON INCIDENTS

### AI-BASED LICENSE PLATE RECOGNITION

PREVENT UNAUTHORIZED ENTRY OF THE PARKING AREA

EASY INTEGRATION WITH EXISTING HRM SYSTEMS FOR EMPLOYEE ACCESS TO THE PARKING AREA

TRACK CARS IN REAL-TIME BASED ON COLOR, MAKE AND MODEL