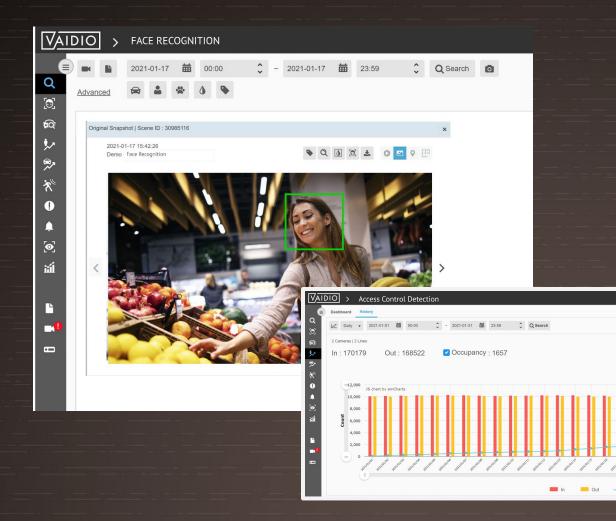

### AI-BASED FACE RECOGNITION

INTEGRATION OF VAIDIO AI-BASED FACE RECOGNITION IN ACCESS CONTROL AND HRM SYSTEMS TO UNLOCK RESTRICTED AREAS FOR AUTHORIZED STAFF ONLY

ALERTS FOOD MARKET MANAGERS OR OWNERS FOR VIP SHOPPERS OR KNOWN SHOPLIFTERS

### AI-BASED FACE RECOGNITION

NO CONCERNS ABOUT BADGES THAT ARE LOST OR STOLEN AS BADGES ARE NO LONGER REQUIRED

FACE RECOGNITION ACCESS CONTROL PROVIDES ACCESS TO RESTRICTED AREAS IN REAL-TIME AND PREVENTS FRAUD